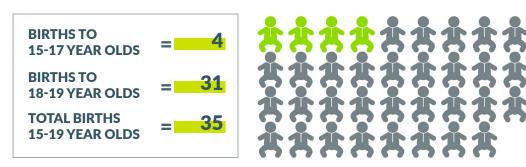

## **2019 Teen Birth Numbers**

Total number of births to South Carolina teens (ages 15-19) = 3,425.