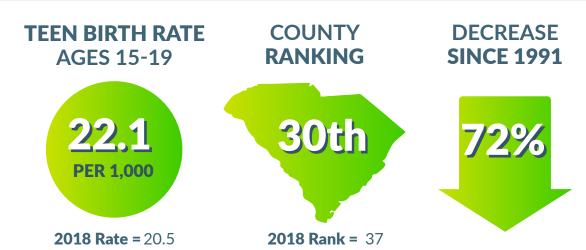

## 2019 Teen Birth Rate

## **2019 Teen Birth Numbers**

Total number of births to South Carolina teens (ages 15-19) = 3,425.